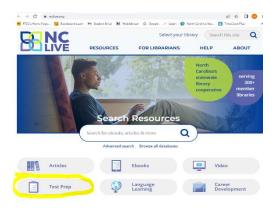

#### 3. Click on NC Live

#### **Library Links**

- Find a Book
- Renew a Book
- Book Displays
- FTCC Archive
- InterLibrary Loan
- Librarian Orientation Request
- NC Live

#### 4. Select Test Prep