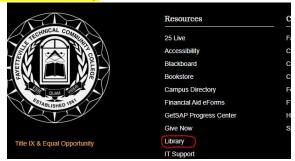

#### 2. Click on Library

6. Select Career Preparation

#### **Library Links**

- Find a Book
- Renew a Book
- Book Displays
- FTCC Archive
- InterLibrary Loan
- Librarian Orientation Request
- NC Live