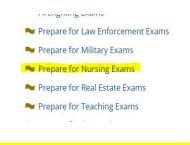

#### 7. Select Prepare for Nursing Exams

8. Prepare for Nursing School Practice & Study Options

- Prepare for Nursing School Entrance Tests ATI TEAS® Preparation
  - **NLN-PAX** Preparation
  - Nursing School Entrance Tests Preparation
  - Human Anatomy and Physiology Practice Questions
  - Nursing School Entrance Tests Prep eBooks
  - Nursing School Entrance Tests Preparation Games