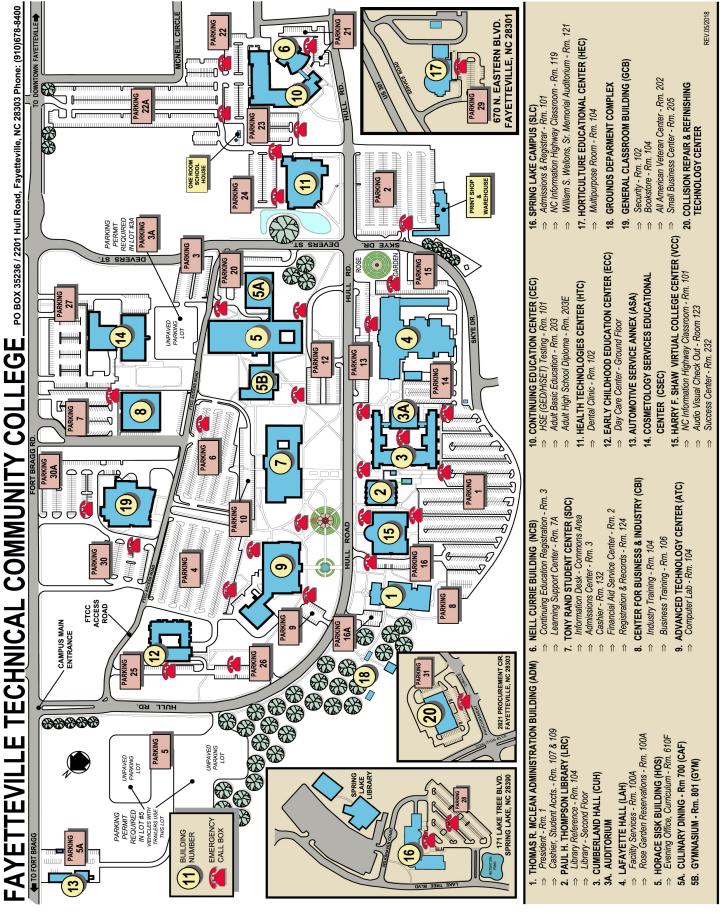

### **CAMPUS LOCATIONS**

| Campus Locations                   | 2  | Fayetteville Campus                                                                                 |
|------------------------------------|----|-----------------------------------------------------------------------------------------------------|
| FTCC Fayetteville Campus Map       | 9  | 2201 Hull Road, Fayetteville, NC 28303                                                              |
| FTCC Safety & Security Statement   | 2  | (910) 678-8558                                                                                      |
| How to Login                       | 7  | Spring Lake Campus                                                                                  |
| How to Register                    | 7  | 171 Laketree Boulevard, Spring Lake, NC 28390                                                       |
| Refund Policy                      | 5  | (910) 678-1000                                                                                      |
| Registration Schedule              | 3  | Fort Bragg Training and Education Center                                                            |
| Schedule of Classes                | 12 | Bldg. 1-3571, F Wing, Fort Bragg, NC 28310                                                          |
| Southern Association of Colleges   |    | (910) 678-1050                                                                                      |
| and Schools on Colleges            | 2  | Horticulture Educational Center                                                                     |
| Spring Lake and Fort Bragg Map     | 10 | 670 N. Eastern Boulevard, Fayetteville, NC 28301                                                    |
| Student Loan Repayment and Default | 6  | (910) 678-0065                                                                                      |
| Student's Schedule                 | 11 | Callinian Danain and Dafricking Tackwala an Cantan                                                  |
| Tuition Rates: Fall 2020           | 4  | Collision Repair and Refinishing Technology Center 2821 Procurement Circle (Military Business Park) |
| Using the Class Schedule           | 8  | Fayetteville, NC 28303                                                                              |