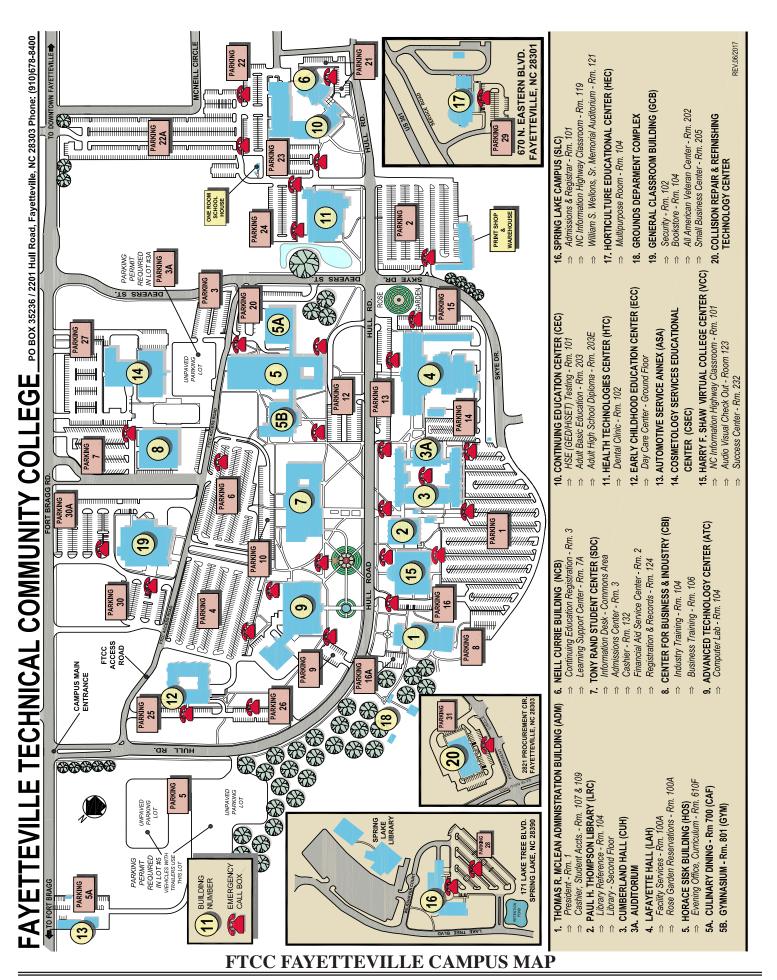

### **CAMPUS LOCATIONS**

| Campus Locations                                         | 2  | Fayetteville Campus                                                                                 |
|----------------------------------------------------------|----|-----------------------------------------------------------------------------------------------------|
| FTCC Fayetteville Campus Map                             | 9  | 2201 Hull Road, Fayetteville, NC 28303                                                              |
| FTCC Safety & Security Statement                         | 2  | (910) 678-8558                                                                                      |
| How to Login                                             | 7  | Spring Lake Campus                                                                                  |
| How to Register                                          | 7  | 171 Laketree Boulevard, Spring Lake, NC 28390                                                       |
| Refund Policy                                            | 5  | (910) 678-1000                                                                                      |
| Registration Schedule                                    | 3  | Fort Bragg Training and Education Center                                                            |
| Schedule of Classes                                      | 12 | Bldg. 1-3571, F Wing, Fort Bragg, NC 28310                                                          |
| Southern Association of Colleges and Schools on Colleges | 2  | (910) 678-1050  Horticulture Educational Center                                                     |
| Spring Lake and Fort Bragg Map                           | 10 | 670 N. Eastern Boulevard, Fayetteville, NC 28301                                                    |
| Student Loan Repayment and Default                       | 6  | (910) 678-0065                                                                                      |
| Student's Schedule                                       | 11 | Callisian Danain and Dafnishing Technology Conton                                                   |
| Tuition Rates: Fall 2018                                 | 4  | Collision Repair and Refinishing Technology Center 2821 Procurement Circle (Military Business Park) |
| Using the Class Schedule                                 | 8  | Fayetteville, NC 28303                                                                              |