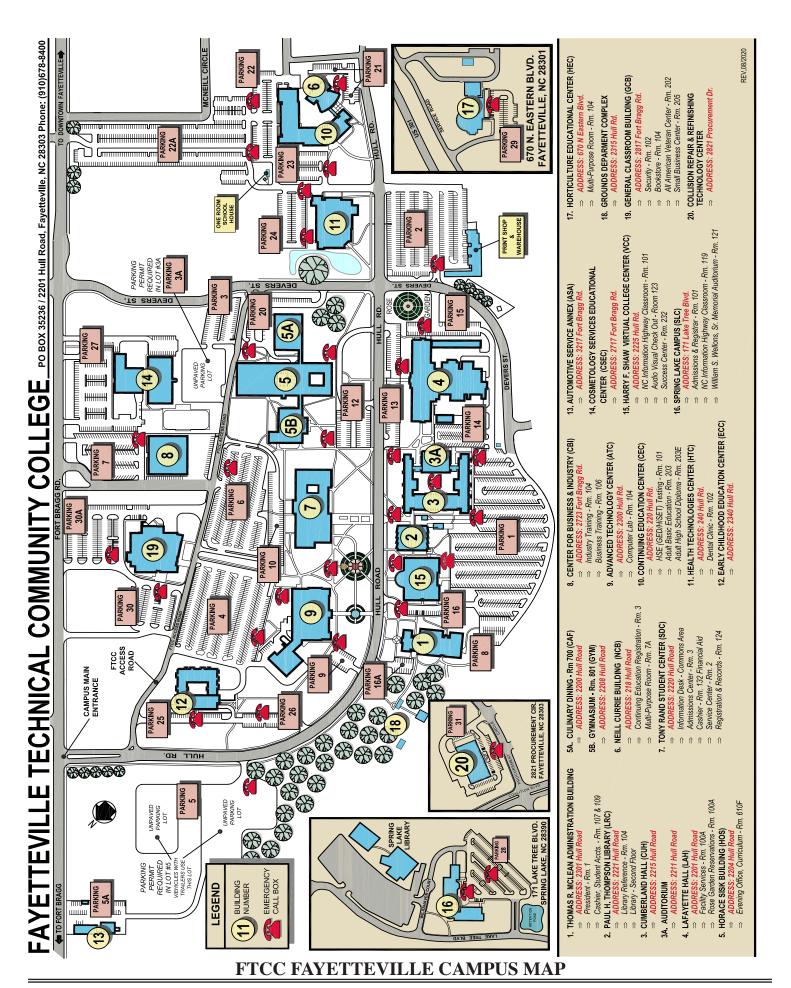

#### **CAMPUS LOCATIONS**

| Campus Locations                                         | 2  | Fayetteville Campus                                                                                 |
|----------------------------------------------------------|----|-----------------------------------------------------------------------------------------------------|
| FTCC Fayetteville Campus Map                             | 9  | 2201 Hull Road, Fayetteville, NC 28303                                                              |
| FTCC Safety & Security Statement                         | 2  | (910) 678-8558                                                                                      |
| How to Login                                             | 7  | Spring Lake Campus                                                                                  |
| How to Register                                          | 7  | 171 Laketree Boulevard, Spring Lake, NC 28390                                                       |
| Refund Policy                                            | 5  | (910) 678-1000                                                                                      |
| Registration Schedule                                    | 3  | Fort Bragg Training and Education Center                                                            |
| Schedule of Classes                                      | 12 | Bldg. 1-3571, F Wing, Fort Bragg, NC 28310                                                          |
| Southern Association of Colleges and Schools on Colleges | 2  | (910) 678-1050  Horticulture Educational Center                                                     |
| Spring Lake and Fort Bragg Map                           | 10 | 670 N. Eastern Boulevard, Fayetteville, NC 28301                                                    |
| Student Loan Repayment and Default                       | 6  | (910) 678-0065                                                                                      |
| Student's Schedule                                       | 11 | Callisian Danain and Dafnishing Tasky along Canton                                                  |
| Tuition Rates: Summer 2021                               | 4  | Collision Repair and Refinishing Technology Center 2821 Procurement Circle (Military Business Park) |
| Using the Class Schedule                                 | 8  | Fayetteville, NC 28303                                                                              |